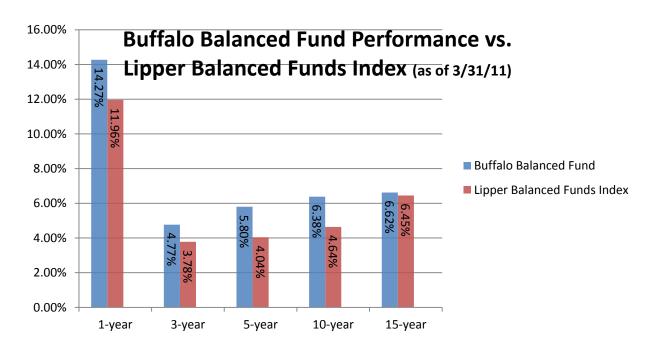

Average annual total return represents past performance and is no guarantee of future results. Investment return and principal value will fluctuate and redemption value may be more or less than original cost. Fund performance current to the most recent month-end may be lower or higher than the performance quoted and can be obtained by visiting <a href="https://www.buffalofunds.com">www.buffalofunds.com</a>. The Fund charges a 2% redemption fee on redemptions or exchanges of fund shares that are made within 60 days of purchase. Performance data does not reflect redemption fee. Had a fee been included, returns would be lower. Expense Ratio: 1.05%